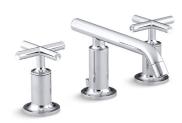

# Widespread Bathroom Sink Faucet K-14410-3

#### **Features**

- Metal construction.
- Brass valve bodies.
- Cross handles.
- 5" (127 mm) spout reach.
- Pop-up drain with lift rod and tailpiece.
- For 8" (203 mm) or 16" (406 mm) centers.
- Reversible quarter-turn washerless ceramic disc valves.
- Lower flow aerator options are available. (Please refer to the Kohler Price Book).
- 1.2 gal/min (4.5 l/min) maximum flow rate [max at 60 psi (4.14 bar)].