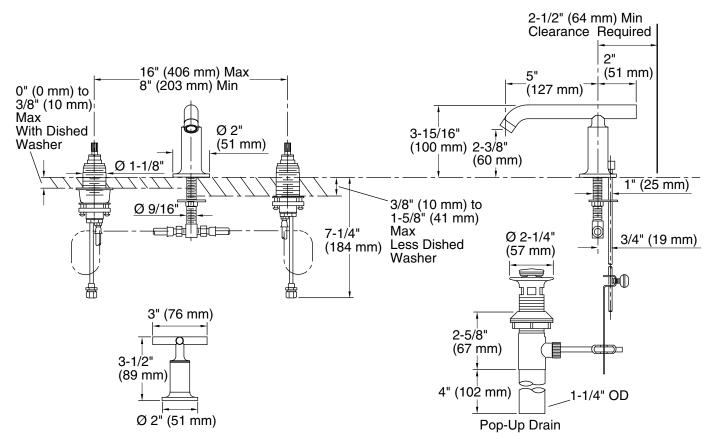

### **Technical Information**

All product dimensions are nominal.

Faucet:

Flow rate: 1.2 gal/min (4.5 l/min)

Pressure: 60 psi (4.1 bar)

Drain included: Yes
Drain tailpiece Yes

included:

Spout:

Spout reach: 5" (127 mm)